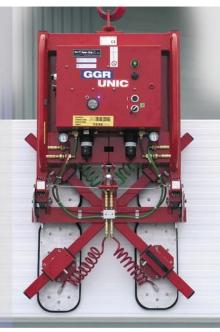

54

A dual circuit vacuum cladding lifter specifically developed for the safe, quick, handling and installation of composite wall and roof panels.

The Clad King features a **dampened hydraulic tilt mechanism** allowing panels to be safely tilted from horizontal to vertical. Multi-postional pads and an extendable frame add to the lifter's versatility making it suitable for all panel types - PUR, mineral wool and EPS - and most surface finishes.

## **Technical Specifications**

| Vacuum system                        | dual circuit:        | 1 pump, 2 vacuum tanks                                                                             |
|--------------------------------------|----------------------|----------------------------------------------------------------------------------------------------|
| Suitable for lifting                 | material properties: | gastight, other materials possible but subject to test                                             |
| ·                                    | surface:             | smooth or slightly structural                                                                      |
|                                      | example:             | composite panels (PUR, EPS, mineral wool), glass, sheet metals                                     |
|                                      |                      | and plastics                                                                                       |
| Suction cup type                     | approx:              | 457mm x 203mm                                                                                      |
| Suction cup quality                  | description:         | black rubber with closed cell foam seal                                                            |
| Number of suction cups               | cups:                | 6                                                                                                  |
| Loading capacity of frame (on smooth | vertical:            | 320kg                                                                                              |
| and clean surface at 60% vacuum)     | horizontal:          | 320kg                                                                                              |
| Weight of lifter                     | approx:              | 118kg (136kg with extension arms)                                                                  |
| Structural depth                     | approx:              | 440mm                                                                                              |
| Output                               | approx:              | 1.5m³/h                                                                                            |
| Voltage                              | pump:                | 12v DC from rechargeable battery                                                                   |
|                                      | battery charger:     | 110v/240v 50/60Hz single phase factory selectable                                                  |
| Standard accessories                 | standard:            | 4 x extension arms, reverse air flow (blow-off), dampened tilting                                  |
| Optional accessories                 | optional:            | cable remote control, radio remote control, replaceable foam pad seals,<br>adjustable lifting bail |