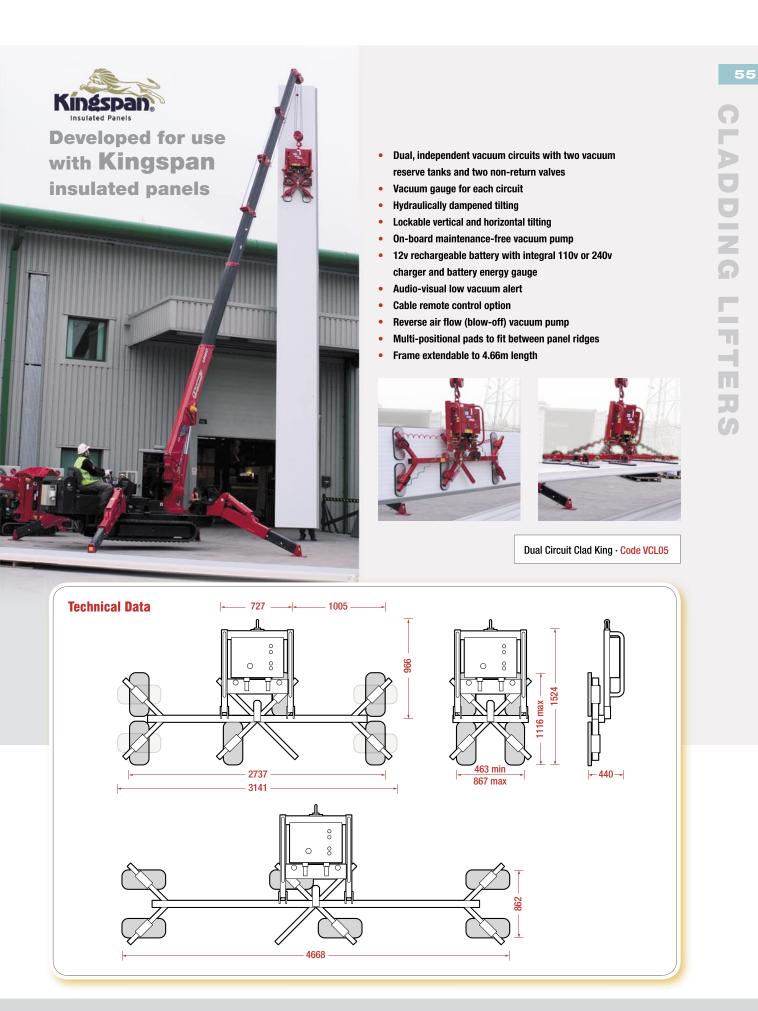

54

A dual circuit vacuum cladding lifter specifically developed for the safe, quick, handling and installation of composite wall and roof panels.

The Clad King features a **dampened hydraulic tilt mechanism** allowing panels to be safely tilted from horizontal to vertical. Multi-postional pads and an extendable frame add to the lifter's versatility making it suitable for all panel types - PUR, mineral wool and EPS - and most surface finishes.

Aluminium multi-configuration frame offers minimal load deflection.

Cable Remote Control

## **Technical Specifications**

| Vacuum system                        | dual circuit:        | 1 pump, 2 vacuum tanks                                                                             |
|--------------------------------------|----------------------|----------------------------------------------------------------------------------------------------|
| Suitable for lifting                 | material properties: | gastight, other materials possible but subject to test                                             |
| ·                                    | surface:             | smooth or slightly structural                                                                      |
|                                      | example:             | composite panels (PUR, EPS, mineral wool), glass, sheet metals                                     |
|                                      |                      | and plastics                                                                                       |
| Suction cup type                     | approx:              | 457mm x 203mm                                                                                      |
| Suction cup quality                  | description:         | black rubber with closed cell foam seal                                                            |
| Number of suction cups               | cups:                | 6                                                                                                  |
| Loading capacity of frame (on smooth | vertical:            | 320kg                                                                                              |
| and clean surface at 60% vacuum)     | horizontal:          | 320kg                                                                                              |
| Weight of lifter                     | approx:              | 118kg (136kg with extension arms)                                                                  |
| Structural depth                     | approx:              | 440mm                                                                                              |
| Output                               | approx:              | 1.5m³/h                                                                                            |
| Voltage                              | pump:                | 12v DC from rechargeable battery                                                                   |
|                                      | battery charger:     | 110v/240v 50/60Hz single phase factory selectable                                                  |
| Standard accessories                 | standard:            | 4 x extension arms, reverse air flow (blow-off), dampened tilting                                  |
| Optional accessories                 | optional:            | cable remote control, radio remote control, replaceable foam pad seals,<br>adjustable lifting bail |