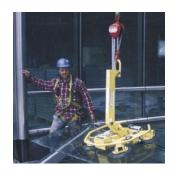

## MRT4 Dual Circuit [320kg] The World's Number One

The MRT4, with dual circuit vacuum system technology, is built for versatility. It delivers 360° continuous rotation with 90° tilt from any rotation position. Using the extension arms and moveable pads, three extra frame configurations are possible to cover most load sizes on site or in the workshop. A variable length lifting arm may be specified, allowing easier fitting under soffits and overhangs.