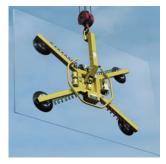

## MRT4 Dual Circuit [320kg] The World's Number One

The MRT4, with dual circuit vacuum system technology, is built for versatility. It delivers 360° continuous rotation with 90° tilt from any rotation position. Using the extension arms and moveable pads, three extra frame configurations are possible to cover most load sizes on site or in the workshop. A variable length lifting arm may be specified, allowing easier fitting under soffits and overhangs.

## MRT4

three extra frame configurations to cover most load sizes

- Manual 360° lockable rotation (continuous)
- Manual tilting from vertical to horizontal

- 12v rechargeable battery with integral 110v or 240v charger and battery energy gauge
- Audio-visual low vacuum alert
- Four extension arms allow alternative configurations