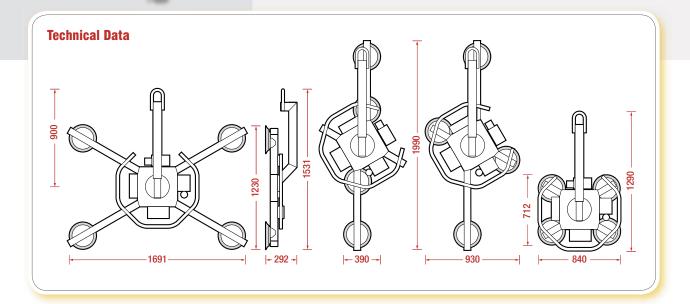

| Vacuum system          | dual circuit:        | 1 pump, 2 vacuum tanks                                             |
|------------------------|----------------------|--------------------------------------------------------------------|
| Suitable for lifting   | material properties: | gastight                                                           |
|                        | surface:             | smooth                                                             |
|                        | example:             | glass, plastic boards, ceramic plates, sheet metals, coated boards |
| Suction cup type       | approx diameter:     | 305mm                                                              |
| Suction cup quality    | description:         | black rubber, not abrasion resistant, heat resistant up to 100°C   |
| Number of suction cups | cups:                | 4                                                                  |
| Loading capacity       | vertical:            | 320kg                                                              |
| of frame               | horizontal:          | 320kg                                                              |
| Weight of lifter       | approx:              | 58kg                                                               |
| Structural depth       | approx:              | 292mm                                                              |
| Output                 | approx:              | 1.5m <sup>3</sup> /h                                               |
| Voltage                | pump:                | 12v DC from rechargeable battery                                   |
|                        | battery charger:     | 110v/240v 50/60Hz single phase factory selectable                  |
| Standard accessories   | standard:            | 4 x extension arms                                                 |
| Optional accessories   | optional:            | variable length lifting arm, extra length extension arms           |

## MRT4

three extra frame configurations to cover most load sizes

- Manual 360° lockable rotation (continuous)
- Manual tilting from vertical to horizontal

- 12v rechargeable battery with integral 110v or 240v charger and battery energy gauge
- Audio-visual low vacuum alert
- Four extension arms allow alternative configurations