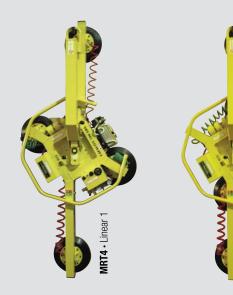

## MRT4 Dual Circuit [320kg] The World's Number One

The MRT4, with dual circuit vacuum system technology, is built for versatility. It delivers 360° continuous rotation with 90° tilt from any rotation position. Using the extension arms and moveable pads, three extra frame configurations are possible to cover most load sizes on site or in the workshop. A variable length lifting arm may be specified, allowing easier fitting under soffits and overhangs.

## MRT4

three extra frame configurations to cover most load sizes

- Manual 360° lockable rotation (continuous)
- Manual tilting from vertical to horizontal

- 12v rechargeable battery with integral 110v or 240v charger and battery energy gauge
- Audio-visual low vacuum alert
- Four extension arms allow alternative configurations