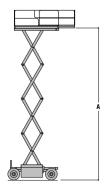

## **MINI ROUGH TERRAIN SCISSOR LIFTS**

|                                   | 260MRT                      |
|-----------------------------------|-----------------------------|
| A. Platform Height – Elevated     | 7.92 m                      |
| B. Platform Height – Lowered      | 1.26 m                      |
| C. Platform Railing Height        | 1.10 m                      |
| D. Stowed Height (Rails Folded)   | 1.47 m                      |
| E. Platform Size                  | 1.65 m x 2.59 m             |
| F. Deck Extension                 | 1.22 m                      |
| G. Overall Width                  | 1.75 m                      |
| H. Overall Length                 | 2.67 m                      |
| I. Wheelbase                      | 1.98 m                      |
| J. Ground Clearance               | 0.20 m                      |
| Platform Capacity                 | 570 kg                      |
| Capacity on Deck Extension        | 140 kg                      |
| Lift/Lower Time                   | 27/21 sec.                  |
| Maximum Drive Height              | 7.92 m                      |
| Gross Vehicle Weight <sup>1</sup> | 3,700 kg                    |
| Drive Speed – Lowered             | 5.6 km/h                    |
| Drive Speed – Elevated            | 0.6 km/h                    |
| Gradeability                      | 35%                         |
| Turning Radius – Inside           | 2.13 m                      |
| Turning Radius – Outside          | 3.88 m                      |
| Tyres                             | 26 x 12<br>Lug Tread        |
| Brakes                            | Spring Applied<br>Hydraulic |
| Power Source                      | Kubota 905<br>19.4 kW       |
| Fuel Tank Capacity                | 28.4 L                      |
| Hydraulic Reservoir               | 56.9 L                      |