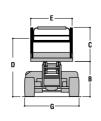

## **MINI ROUGH TERRAIN SCISSOR LIFTS**

|                                   | 260MRT                      |
|-----------------------------------|-----------------------------|
| A. Platform Height – Elevated     | 7.92 m                      |
| B. Platform Height – Lowered      | 1.26 m                      |
| C. Platform Railing Height        | 1.10 m                      |
| D. Stowed Height (Rails Folded)   | 1.47 m                      |
| E. Platform Size                  | 1.65 m x 2.59 m             |
| F. Deck Extension                 | 1.22 m                      |
| G. Overall Width                  | 1.75 m                      |
| H. Overall Length                 | 2.67 m                      |
| I. Wheelbase                      | 1.98 m                      |
| J. Ground Clearance               | 0.20 m                      |
| Platform Capacity                 | 570 kg                      |
| Capacity on Deck Extension        | 140 kg                      |
| Lift/Lower Time                   | 27/21 sec.                  |
| Maximum Drive Height              | 7.92 m                      |
| Gross Vehicle Weight <sup>1</sup> | 3,700 kg                    |
| Drive Speed – Lowered             | 5.6 km/h                    |
| Drive Speed – Elevated            | 0.6 km/h                    |
| Gradeability                      | 35%                         |
| Turning Radius – Inside           | 2.13 m                      |
| Turning Radius – Outside          | 3.88 m                      |
| Tyres                             | 26 x 12<br>Lug Tread        |
| Brakes                            | Spring Applied<br>Hydraulic |
| Power Source                      | Kubota 905<br>19.4 kW       |
| Fuel Tank Capacity                | 28.4 L                      |
| Hydraulic Reservoir               | 56.9 L                      |