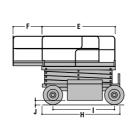

## **MINI ROUGH TERRAIN SCISSOR LIFTS**

|                                   | 260MRT                      |
|-----------------------------------|-----------------------------|
| A. Platform Height – Elevated     | 7.92 m                      |
| B. Platform Height – Lowered      | 1.26 m                      |
| C. Platform Railing Height        | 1.10 m                      |
| D. Stowed Height (Rails Folded)   | 1.47 m                      |
| E. Platform Size                  | 1.65 m x 2.59 m             |
| F. Deck Extension                 | 1.22 m                      |
| G. Overall Width                  | 1.75 m                      |
| H. Overall Length                 | 2.67 m                      |
| I. Wheelbase                      | 1.98 m                      |
| J. Ground Clearance               | 0.20 m                      |
| Platform Capacity                 | 570 kg                      |
| Capacity on Deck Extension        | 140 kg                      |
| Lift/Lower Time                   | 27/21 sec.                  |
| Maximum Drive Height              | 7.92 m                      |
| Gross Vehicle Weight <sup>1</sup> | 3,700 kg                    |
| Drive Speed – Lowered             | 5.6 km/h                    |
| Drive Speed – Elevated            | 0.6 km/h                    |
| Gradeability                      | 35%                         |
| Turning Radius – Inside           | 2.13 m                      |
| Turning Radius – Outside          | 3.88 m                      |
| Tyres                             | 26 x 12<br>Lug Tread        |
| Brakes                            | Spring Applied<br>Hydraulic |
| Power Source                      | Kubota 905<br>19.4 kW       |
| Fuel Tank Capacity                | 28.4 L                      |
| Hydraulic Reservoir               | 56.9 L                      |