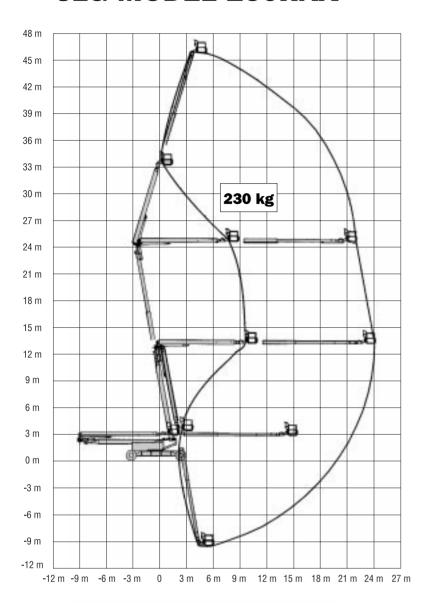

## **ARTICULATING BOOM LIFTS**

| Horbontal Outreach                                                                                                                                                                                                                                                                                                                                                                                                                                                                                                                                                                                                                                                                                                                                                                                                                                                                                                                                                                                                                                                                                                                                                                                                                                                                                                                                                                                                                                                                                                                                                                                                                                                                                                                                                                                                                                                                                                                                                                                                                                                                                                             |                                            | 150HAX                     |
|--------------------------------------------------------------------------------------------------------------------------------------------------------------------------------------------------------------------------------------------------------------------------------------------------------------------------------------------------------------------------------------------------------------------------------------------------------------------------------------------------------------------------------------------------------------------------------------------------------------------------------------------------------------------------------------------------------------------------------------------------------------------------------------------------------------------------------------------------------------------------------------------------------------------------------------------------------------------------------------------------------------------------------------------------------------------------------------------------------------------------------------------------------------------------------------------------------------------------------------------------------------------------------------------------------------------------------------------------------------------------------------------------------------------------------------------------------------------------------------------------------------------------------------------------------------------------------------------------------------------------------------------------------------------------------------------------------------------------------------------------------------------------------------------------------------------------------------------------------------------------------------------------------------------------------------------------------------------------------------------------------------------------------------------------------------------------------------------------------------------------------|--------------------------------------------|----------------------------|
| Up and Over Height         24.38 m           Swing (Continuous)         360°           Platform Capacity - Unastricted         230 kg           Platform Rotator (Hydraulic)         165°           A. Platform Size         0.91 m x 2.44 m           B. Overall Width (Aldes Retracted)         3.51 m           C. Overall Width (Aldes Retracted)         5.49 m           D. Tallewing (working condition)         Zero           E. Strowed Height         4.27 m           F. Stowed Length         12.01 m           G. Wheelbase         5.49 m           H. Ground Clearance         0.30 m           Gross Vehicle Weight.¹         25.855 kg           Maximum Ground Bearing Pressure         7.9 kg/cm²           Maximum Flye Load         12.000 kg           Drive Speed         4.3 km/h           Gross Sylende (Weight)         318           Tyres         445 restricted           Turning Radius (Inside) - Aules Retracted         4.52 m           Turning Radius (Inside) - Aules Retracted         8.23 m           Turning Radius (Inside) - Aules Extended         9.17 m           Diesel Engine - Curminis 48-39C         58 kW           Fuel Tark Capacity         469.3 L           Hydraulic Reservoir         469.3 L                                                                                                                                                                                                                                                                                                                                                                                                                                                                                                                                                                                                                                                                                                                                                                                                                                                                      | Platform Height                            | 45.72 m                    |
| Swing (Continuous)         360°           Platform Capacity - Unrestricted         230 kg           Platform Stree         051 m x 2.44 m           B. Overall Writh (Asies Retracted)         351 m           C. Overall Writh (Asies Retracted)         5.49 m           D. Tailseving (voorking condition)         Zero           E. Stowed Height         4.27 m           F. Stowed Lingth         12.01 m           G. Wincelbase         5.49 m           H. Ground Clearance         0.30 m           Gross Vehicle Weight*         25.855 kg           Maximum Ground Bearing Pressure         7.9 kg/cm²           Maximum Tyre Load         12.000 kg           Drive Speed         4.3 km/h           Gradeability         31%           Tyres         445/68872.5           Tyres         445/68872.5           Turning Radius (Inside) - Axies Retracted         4.52 m           Turning Radius (Inside) - Axies Retracted         4.52 m           Turning Radius (Outside) - Axies Retracted         9.17 m           Diesel Engine - Cummins 483 9C         56 kW           Fuel Tark Capacity         469.3 L                                                                                                                                                                                                                                                                                                                                                                                                                                                                                                                                                                                                                                                                                                                                                                                                                                                                                                                                                                                               | Horizontal Outreach                        | 24.16 m                    |
| Platform Capocity - Unrestricted         165°           A. Platform Stize         0.91 mx 2.44 m           B. Overall Width (Avies Retracted)         3.51 m           C. Overall Width (Avies Extended)         5.49 m           D. Tallewing (working condition)         Zero           E. Stowed Height         4.27 m           F. Stowed Length         12.01 m           G. Wheelbase         5.49 m           H. Ground Clearance         0.30 m           Gross Vehicle Weight *         25.855 kg           Maximum Ground Bearing Pressure         7.9 kg/cm²           Maximum Tyre Load         12.000 kg           Drive Speed         4.3 km/h           Gradeability         31%           Tyres         465/6872.25           Form Filled         4.52 m           Turning Radius (Inside) - Axles Retracted         4.52 m           Turning Radius (Inside) - Axles Retracted         4.55 m           Turning Radius (Inside) - Axles Retracted         9.17 m           Desel Engine - Curnnins 4839C         58 kW           Fuel Tark Capacity         469.3 t           Hydraulic Reservoir         469.3 t                                                                                                                                                                                                                                                                                                                                                                                                                                                                                                                                                                                                                                                                                                                                                                                                                                                                                                                                                                                             | Up and Over Height                         | 24.38 m                    |
| Platform Rotator (Hydraulic)         165*           A. Platform Size         0.91 mx 2.44 m           B. Overall Width (Aules Retracted)         3.51 m           C. Overall Width (Aules Extended)         5.49 m           D. Tallswing (working condition)         Zero           E. Stowed Length         4.27 m           F. Stowed Length         12.01 m           G. Wheelbase         5.49 m           H. Ground Clearance         0.30 m           Gross Vehicle Weight <sup>1</sup> 25.855 kg           Maximum Ground Bearing Pressure         7.9 kg/cm²           Maximum Tyre Load         12,000 kg           Drive Speed         4.3 km/h           Gradeability         31%           Tyres         445,66872.25 from Filled           Turning Radius (Inside) - Aules Retracted         4.52 m           Turning Radius (Inside) - Aules Extended         4.45 m           Turning Radius (Outside) - Aules Extended         9.17 m           Diesel Ergine - Cummins 4839C         58 kW           Fuel Tark Capacity         469.3 t           Hydraulic Reservoir         469.3 t                                                                                                                                                                                                                                                                                                                                                                                                                                                                                                                                                                                                                                                                                                                                                                                                                                                                                                                                                                                                                        | Swing (Continuous)                         | 360°                       |
| A. Platform Size 0.91 m x 2.44 m  B. Overall Width (Axles Retracted) 3.51 m  C. Overall Width (Axles Extended) 5.49 m  D. Tailswing (working condition) Zero  E. Stowed Height 4.27 m  F. Stowed Length 1.20.1 m  G. Wheelbase 5.49 m  H. Ground Clearance 0.30 m  Gross Vehicle Weight 4. 25,855 kg  Maximum Tyre Load 1.20.00 kg  Drive Speed 1.20.00 kg  Tyres 4.45,66872.5 Foam Filled  Turning Radius (Inside) - Axles Retracted 1.52 m  Turning Radius (Inside) - Axles Retracted 1.45 m  Turning Radius (Inside) - Axles Retracted 1.82 m  Turning Radius (Inside) - Axles Extended 1.91 m  Turning Radius (Inside) - Axles Extended 1. | Platform Capacity – Unrestricted           | 230 kg                     |
| B. Overall Width (Axles Retracted)       3.51 m         C. Overall Width (Axles Extended)       5.49 m         D. Tallswing (working condition)       Zero         E. Stowed Height       4.27 m         F. Stowed Length       12.01 m         G. Wheelbase       5.49 m         H. Ground Clearance       0.30 m         Gross Vehicle Weight*       25.855 kg         Maximum Tyre Load       12,000 kg         Drive Speed       4.3 km/h         Gradeability       31%         Tyres       465/681822.5 feam Filled         Turning Radius (Inside) - Axles Retracted       4.52 m         Turning Radius (Inside) - Axles Retracted       8.23 m         Turning Radius (Outside) - Axles Retracted       8.23 m         Turning Radius (Outside) - Axles Extended       9.17 m         Diesel Engine - Cummins 4839C       58 kW         Fuel Tank Capacity       257.4 L         Hydraulic Reservoir       469.3 L                                                                                                                                                                                                                                                                                                                                                                                                                                                                                                                                                                                                                                                                                                                                                                                                                                                                                                                                                                                                                                                                                                                                                                                                    | Platform Rotator (Hydraulic)               | 165°                       |
| C. Overall Width (Arles Extended)         5.49 m           D. Tallswing (working condition)         Zero           E. Stowed Height         4.27 m           F. Stowed Length         12.01 m           G. Wheelbase         5.49 m           H. Ground Clearance         0.30 m           Gross Vehicle Weight <sup>1</sup> 25,855 kg           Maximum Ground Bearing Pressure         7.9 kg/cm²           Maximum Ground Bearing Pressure         7.9 kg/cm²           Maximum Ground Bearing Pressure         4.3 km/h           Gross Seed         4.3 km/h           Gradeability         31%           Tyres         445/66822.5 Froam Filled           Turning Radius (Inside) - Axles Retracted         4.52 m           Turning Radius (Inside) - Axles Retracted         8.23 m           Turning Radius (Outside) - Axles Retracted         9.17 m           Diesel Engine - Cummins 4B39C         56 kW           Fuel Tank Capacity         469.3 L           Hydraulic Reservoir         469.3 L                                                                                                                                                                                                                                                                                                                                                                                                                                                                                                                                                                                                                                                                                                                                                                                                                                                                                                                                                                                                                                                                                                               | A. Platform Size                           | 0.91 m x 2.44 m            |
| D. Tallaswing (working condition)         Zero           E. Stowed Height         4.27 m           F. Stowed Length         12.01 m           G. Wheelbase         5.49 m           H. Ground Clearance         0.30 m           Gross Vehicle Weight !         25.855 kg           Maximum Ground Bearing Pressure         7.9 kg/cm²           Maximum Tyre Load         12.000 kg           Drive Speed         4.3 km/h           Gradeability         31%           Tyres         45/6872.5 Foam Filled           Turning Radius (Inside) - Axles Retracted         4.45 m           Turning Radius (Outside) - Axles Retracted         8.23 m           Turning Radius (Outside) - Axles Retracted         8.23 m           Turning Radius (Outside) - Axles Extended         9.17 m           Diesel Engine - Cummins 4839C         58 kW           Fuel Tank Capacity         257.4 L           Hydraulic Reservoir         469.3 L                                                                                                                                                                                                                                                                                                                                                                                                                                                                                                                                                                                                                                                                                                                                                                                                                                                                                                                                                                                                                                                                                                                                                                                    | B. Overall Width (Axles Retracted)         | 3.51 m                     |
| E. Stowed Height       4.27 m         F. Stowed Length       12.01 m         G. Wheelbase       5.49 m         H. Ground Clearance       0.30 m         Gross Vehicle Weight 1       25.855 kg         Maximum Ground Bearing Pressure       7.9 kg/cm²         Maximum Tyre Load       12,000 kg         Drive Speed       4.3 km/h         Gradeability       31%         Tyres       445/65R22.5 Foam Filled         Turning Radius (Inside) - Axles Retracted       4.52 m         Turning Radius (Inside) - Axles Extended       4.45 m         Turning Radius (Outside) - Axles Retracted       8.23 m         Turning Radius (Outside) - Axles Extended       9.17 m         Diesel Engine - Cummins 4B39C       58 kW         Fuel Tank Capacity       257.4 L         Hydraulic Reservoir       469.3 L                                                                                                                                                                                                                                                                                                                                                                                                                                                                                                                                                                                                                                                                                                                                                                                                                                                                                                                                                                                                                                                                                                                                                                                                                                                                                                               | C. Overall Width (Axles Extended)          | 5.49 m                     |
| F. Stowed Length G. Wheelbase 5.49 m H. Ground Clearance 0.30 m Gross Vehicle Weight¹ 25,855 kg Maximum Ground Bearing Pressure 7.9 kg/cm² Maximum Tyre Load 12,000 kg Drive Speed 4.3 km/h Gradeability 31% Tyres 445/65R22.5 Foam filled Turning Radius (Inside) - Axles Retracted 4.52 m Turning Radius (Inside) - Axles Retracted 4.45 m Turning Radius (Outside) - Axles Extended 4.45 m Turning Radius (Outside) - Axles Extended 5.83 m Turning Radius (Outside) - Axles Extended 5.84 kW Fuel Tank Capacity 4.69,3 L                                                                                                                                                                                                                                                                                                                                                                                                                                                                                                                                                                                                                                                                                                                                                                                                                                                                                                                                                                                                                                                                                                                                                                                                                                                                                                                                                                                                                                                                                                                                                                                                   | D. Tailswing (working condition)           | Zero                       |
| G. Wheelbase       5.49 m         H. Ground Clearance       0.30 m         Gross Vehicle Weight <sup>1</sup> 25,855 kg         Maximum Ground Bearing Pressure       7.9 kg/cm²         Maximum Tyre Load       12,000 kg         Drive Speed       4.3 km/h         Gradeability       31%         Tyres       445/65R22.5 Foam Filled         Turning Radius (Inside) - Axles Retracted       4.52 m         Turning Radius (Inside) - Axles Extended       4.45 m         Turning Radius (Outside) - Axles Retracted       8.23 m         Turning Radius (Outside) - Axles Extended       9.17 m         Diesel Engine - Cummins 4B3-9C       58 kW         Fuel Tank Capacity       257.4 L         Hydraulic Reservoir       469.3 L                                                                                                                                                                                                                                                                                                                                                                                                                                                                                                                                                                                                                                                                                                                                                                                                                                                                                                                                                                                                                                                                                                                                                                                                                                                                                                                                                                                      | E. Stowed Height                           | 4.27 m                     |
| H. Ground Clearance 0.30 m  Gross Vehicle Weight 1 25,855 kg  Maximum Ground Bearing Pressure 7,9 kg/cm²  Maximum Tyre Load 12,000 kg  Drive Speed 4,3 km/h  Gradeability 31%  Tyres 445/65R22.5 Foam Filled  Turning Radius (Inside) - Axles Retracted 4,52 m  Turning Radius (Inside) - Axles Retracted 4,45 m  Turning Radius (Uutside) - Axles Retracted 9,27 m  Turning Radius (Outside) - Axles Retracted 9,17 m  Diesel Engine – Cummins 4B39C 58 kW  Fuel Tank Capacity 257.4 L  Hydraulic Reservoir 469.3 L                                                                                                                                                                                                                                                                                                                                                                                                                                                                                                                                                                                                                                                                                                                                                                                                                                                                                                                                                                                                                                                                                                                                                                                                                                                                                                                                                                                                                                                                                                                                                                                                           | F. Stowed Length                           | 12.01 m                    |
| Gross Vehicle Weight¹         25,855 kg           Maximum Ground Bearing Pressure         7.9 kg/cm²           Maximum Tyre Load         12,000 kg           Drive Speed         4.3 km/h           Gradeability         31%           Tyres         445/65R92.5 Foam Filled           Turning Radius (Inside) - Axles Retracted         4,52 m           Turning Radius (Inside) - Axles Retracted         4,45 m           Turning Radius (Outside) - Axles Retracted         8,23 m           Turning Radius (Outside) - Axles Extended         9,17 m           Diesel Engine - Cummins 4B3-9C         58 kW           Fuel Tank Capacity         257.4 L           Hydraulic Reservoir         469.3 L                                                                                                                                                                                                                                                                                                                                                                                                                                                                                                                                                                                                                                                                                                                                                                                                                                                                                                                                                                                                                                                                                                                                                                                                                                                                                                                                                                                                                    | G. Wheelbase                               | 5.49 m                     |
| Maximum Ground Bearing Pressure         7.9 kg/cm²           Maximum Tyre Load         12,000 kg           Drive Speed         4.3 km/h           Gradeability         31%           Tyres         445/65R22.5 Foam Filled           Turning Radius (Inside) - Axles Retracted         4.52 m           Turning Radius (Inside) - Axles Extended         4.45 m           Turning Radius (Outside) - Axles Retracted         8.23 m           Turning Radius (Outside) - Axles Extended         9.17 m           Diesel Engine - Cummins 4B3-9C         58 kW           Fuel Tank Capacity         257.4 L           Hydraulic Reservoir         469.3 L                                                                                                                                                                                                                                                                                                                                                                                                                                                                                                                                                                                                                                                                                                                                                                                                                                                                                                                                                                                                                                                                                                                                                                                                                                                                                                                                                                                                                                                                       | H. Ground Clearance                        | 0.30 m                     |
| Maximum Tyre Load         12,000 kg           Drive Speed         4.3 km/h           Gradeability         31%           Tyres         445/65R22.5 Foam Filled           Turning Radius (Inside) - Axles Retracted         4.52 m           Turning Radius (Inside) - Axles Extended         4.45 m           Turning Radius (Outside) - Axles Retracted         8.23 m           Turning Radius (Outside) - Axles Extended         9.17 m           Diesel Engine - Cummins 4B3-9C         58 kW           Fuel Tank Capacity         257.4 L           Hydraulic Reservoir         469.3 L                                                                                                                                                                                                                                                                                                                                                                                                                                                                                                                                                                                                                                                                                                                                                                                                                                                                                                                                                                                                                                                                                                                                                                                                                                                                                                                                                                                                                                                                                                                                    | Gross Vehicle Weight <sup>1</sup>          | 25,855 kg                  |
| Drive Speed 4.3 km/h Gradeability 31% Tyres 445/65R22.5 Foam Filled Turning Radius (Inside) - Axles Retracted 4.52 m Turning Radius (Inside) - Axles Extended 4.45 m  Turning Radius (Outside) - Axles Retracted 8.23 m  Turning Radius (Outside) - Axles Extended 9.17 m  Diesel Engine - Cummins 4B3-9C 58 kW  Fuel Tank Capacity 469.3 L                                                                                                                                                                                                                                                                                                                                                                                                                                                                                                                                                                                                                                                                                                                                                                                                                                                                                                                                                                                                                                                                                                                                                                                                                                                                                                                                                                                                                                                                                                                                                                                                                                                                                                                                                                                    | Maximum Ground Bearing Pressure            | 7.9 kg/cm <sup>2</sup>     |
| Gradeability Tyres  445/65R22.5 Foam Filled Turning Radius (Inside) - Axles Retracted 4.52 m  Turning Radius (Inside) - Axles Extended 4.45 m  Turning Radius (Outside) - Axles Retracted 8.23 m  Turning Radius (Outside) - Axles Extended 9.17 m  Diesel Engine – Cummins 4B3-9C Fuel Tank Capacity Hydraulic Reservoir 469.3 L                                                                                                                                                                                                                                                                                                                                                                                                                                                                                                                                                                                                                                                                                                                                                                                                                                                                                                                                                                                                                                                                                                                                                                                                                                                                                                                                                                                                                                                                                                                                                                                                                                                                                                                                                                                              | Maximum Tyre Load                          | 12,000 kg                  |
| Tyres 445/65R22.5 Foam Filled  Turning Radius (Inside) - Axles Retracted 4.52 m  Turning Radius (Inside) - Axles Extended 4.45 m  Turning Radius (Outside) - Axles Retracted 8.23 m  Turning Radius (Outside) - Axles Extended 9.17 m  Diesel Engine - Cummins 4B3-9C 58 kW  Fuel Tank Capacity 257.4 L  Hydraulic Reservoir 4469.3 L                                                                                                                                                                                                                                                                                                                                                                                                                                                                                                                                                                                                                                                                                                                                                                                                                                                                                                                                                                                                                                                                                                                                                                                                                                                                                                                                                                                                                                                                                                                                                                                                                                                                                                                                                                                          | Drive Speed                                | 4.3 km/h                   |
| Turning Radius (Inside) - Axles Retracted 4.52 m  Turning Radius (Inside) - Axles Extended 4.45 m  Turning Radius (Outside) - Axles Retracted 8.23 m  Turning Radius (Outside) - Axles Extended 9.17 m  Diesel Engine - Cummins 4B3-9C 58 kW  Fuel Tank Capacity 469.3 L                                                                                                                                                                                                                                                                                                                                                                                                                                                                                                                                                                                                                                                                                                                                                                                                                                                                                                                                                                                                                                                                                                                                                                                                                                                                                                                                                                                                                                                                                                                                                                                                                                                                                                                                                                                                                                                       | Gradeability                               | 31%                        |
| Turning Radius (Inside) - Axles Retracted  4.52 m  Turning Radius (Inside) - Axles Extended  4.45 m  Turning Radius (Outside) - Axles Retracted  8.23 m  Turning Radius (Outside) - Axles Extended  9.17 m  Diesel Engine - Cummins 4B3-9C  Fuel Tank Capacity  Hydraulic Reservoir  469.3 L                                                                                                                                                                                                                                                                                                                                                                                                                                                                                                                                                                                                                                                                                                                                                                                                                                                                                                                                                                                                                                                                                                                                                                                                                                                                                                                                                                                                                                                                                                                                                                                                                                                                                                                                                                                                                                   | Tyres                                      | 445/65R22.5<br>Foam Filled |
| Turning Radius (Outside) - Axles Retracted  8.23 m  Turning Radius (Outside) - Axles Extended  9.17 m  Diesel Engine – Cummins 4B3-9C  Fuel Tank Capacity  Hydraulic Reservoir  469.3 L                                                                                                                                                                                                                                                                                                                                                                                                                                                                                                                                                                                                                                                                                                                                                                                                                                                                                                                                                                                                                                                                                                                                                                                                                                                                                                                                                                                                                                                                                                                                                                                                                                                                                                                                                                                                                                                                                                                                        | Turning Radius (Inside) - Axles Retracted  |                            |
| Turning Radius (Outside) - Axles Extended  9.17 m  Diesel Engine – Cummins 4B3-9C  58 kW  Fuel Tank Capacity  469.3 L                                                                                                                                                                                                                                                                                                                                                                                                                                                                                                                                                                                                                                                                                                                                                                                                                                                                                                                                                                                                                                                                                                                                                                                                                                                                                                                                                                                                                                                                                                                                                                                                                                                                                                                                                                                                                                                                                                                                                                                                          | Turning Radius (Inside) - Axles Extended   | 4.45 m                     |
| Diesel Engine – Cummins 4B3-9C  Fuel Tank Capacity  257.4 L  Hydraulic Reservoir  469.3 L                                                                                                                                                                                                                                                                                                                                                                                                                                                                                                                                                                                                                                                                                                                                                                                                                                                                                                                                                                                                                                                                                                                                                                                                                                                                                                                                                                                                                                                                                                                                                                                                                                                                                                                                                                                                                                                                                                                                                                                                                                      | Turning Radius (Outside) - Axles Retracted | 8.23 m                     |
| Fuel Tank Capacity  Hydraulic Reservoir  469.3 L                                                                                                                                                                                                                                                                                                                                                                                                                                                                                                                                                                                                                                                                                                                                                                                                                                                                                                                                                                                                                                                                                                                                                                                                                                                                                                                                                                                                                                                                                                                                                                                                                                                                                                                                                                                                                                                                                                                                                                                                                                                                               | Turning Radius (Outside) - Axles Extended  | 9.17 m                     |
| Hydraulic Reservoir 469.3 L                                                                                                                                                                                                                                                                                                                                                                                                                                                                                                                                                                                                                                                                                                                                                                                                                                                                                                                                                                                                                                                                                                                                                                                                                                                                                                                                                                                                                                                                                                                                                                                                                                                                                                                                                                                                                                                                                                                                                                                                                                                                                                    | Diesel Engine – Cummins 4B3-9C             | 58 kW                      |
|                                                                                                                                                                                                                                                                                                                                                                                                                                                                                                                                                                                                                                                                                                                                                                                                                                                                                                                                                                                                                                                                                                                                                                                                                                                                                                                                                                                                                                                                                                                                                                                                                                                                                                                                                                                                                                                                                                                                                                                                                                                                                                                                | Fuel Tank Capacity                         | 257.4 L                    |
| Auxiliary Power 12V DC                                                                                                                                                                                                                                                                                                                                                                                                                                                                                                                                                                                                                                                                                                                                                                                                                                                                                                                                                                                                                                                                                                                                                                                                                                                                                                                                                                                                                                                                                                                                                                                                                                                                                                                                                                                                                                                                                                                                                                                                                                                                                                         | Hydraulic Reservoir                        | 469.3 L                    |
|                                                                                                                                                                                                                                                                                                                                                                                                                                                                                                                                                                                                                                                                                                                                                                                                                                                                                                                                                                                                                                                                                                                                                                                                                                                                                                                                                                                                                                                                                                                                                                                                                                                                                                                                                                                                                                                                                                                                                                                                                                                                                                                                | Auxiliary Power                            | 12V DC                     |

## **JLG MODEL 150HAX**