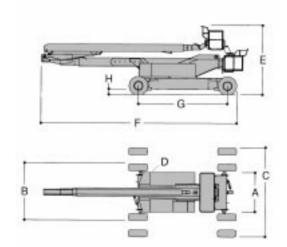

## **ARTICULATING BOOM LIFTS**

| Horbontal Outreach                                                                                                                                                                                                                                                                                                                                                                                                                                                                                                                                                                                                                                                                                                                                                                                                                                                                                                                                                                                                                                                                                                                                                                                                                                                                                                                                                                                                                                                                                                                                                                                                                                                                                                                                                                                                                                                                                                                                                                                                                                                                                                             |                                            | 150HAX                     |
|--------------------------------------------------------------------------------------------------------------------------------------------------------------------------------------------------------------------------------------------------------------------------------------------------------------------------------------------------------------------------------------------------------------------------------------------------------------------------------------------------------------------------------------------------------------------------------------------------------------------------------------------------------------------------------------------------------------------------------------------------------------------------------------------------------------------------------------------------------------------------------------------------------------------------------------------------------------------------------------------------------------------------------------------------------------------------------------------------------------------------------------------------------------------------------------------------------------------------------------------------------------------------------------------------------------------------------------------------------------------------------------------------------------------------------------------------------------------------------------------------------------------------------------------------------------------------------------------------------------------------------------------------------------------------------------------------------------------------------------------------------------------------------------------------------------------------------------------------------------------------------------------------------------------------------------------------------------------------------------------------------------------------------------------------------------------------------------------------------------------------------|--------------------------------------------|----------------------------|
| Up and Over Height         24.38 m           Swing (Continuous)         360°           Platform Capacity - Unastricted         230 kg           Platform Rotator (Hydraulic)         165°           A. Platform Size         0.91 m x 2.44 m           B. Overall Width (Aldes Retracted)         3.51 m           C. Overall Width (Aldes Retracted)         5.49 m           D. Tallewing (working condition)         Zero           E. Strowed Height         4.27 m           F. Stowed Length         12.01 m           G. Wheelbase         5.49 m           H. Ground Clearance         0.30 m           Gross Vehicle Weight.¹         25.855 kg           Maximum Ground Bearing Pressure         7.9 kg/cm²           Maximum Flye Load         12.000 kg           Drive Speed         4.3 km/h           Gross Sylende (Weight)         318           Tyres         445 restricted           Turning Radius (Inside) - Aules Retracted         4.52 m           Turning Radius (Inside) - Aules Retracted         8.23 m           Turning Radius (Inside) - Aules Extended         9.17 m           Diesel Engine - Curminis 48-39C         58 kW           Fuel Tark Capacity         469.3 L           Hydraulic Reservoir         469.3 L                                                                                                                                                                                                                                                                                                                                                                                                                                                                                                                                                                                                                                                                                                                                                                                                                                                                      | Platform Height                            | 45.72 m                    |
| Swing (Continuous)         360°           Platform Capacity - Unrestricted         230 kg           Platform Stree         051 m x 2.44 m           B. Overall Writh (Asies Retracted)         351 m           C. Overall Writh (Asies Retracted)         5.49 m           D. Tailseving (voorking condition)         Zero           E. Stowed Height         4.27 m           F. Stowed Lingth         12.01 m           G. Wincelbase         5.49 m           H. Ground Clearance         0.30 m           Gross Vehicle Weight*         25.855 kg           Maximum Ground Bearing Pressure         7.9 kg/cm²           Maximum Tyre Load         12.000 kg           Drive Speed         4.3 km/h           Gradeability         31%           Tyres         445/68872.5           Tyres         445/68872.5           Turning Radius (Inside) - Axies Retracted         4.52 m           Turning Radius (Inside) - Axies Retracted         4.52 m           Turning Radius (Outside) - Axies Retracted         9.17 m           Diesel Engine - Cummins 483 9C         56 kW           Fuel Tark Capacity         469.3 L                                                                                                                                                                                                                                                                                                                                                                                                                                                                                                                                                                                                                                                                                                                                                                                                                                                                                                                                                                                               | Horizontal Outreach                        | 24.16 m                    |
| Platform Capocity - Unrestricted         165°           A. Platform Stize         0.91 mx 2.44 m           B. Overall Width (Avies Retracted)         3.51 m           C. Overall Width (Avies Extended)         5.49 m           D. Tallewing (working condition)         Zero           E. Stowed Height         4.27 m           F. Stowed Length         12.01 m           G. Wheelbase         5.49 m           H. Ground Clearance         0.30 m           Gross Vehicle Weight *         25.855 kg           Maximum Ground Bearing Pressure         7.9 kg/cm²           Maximum Tyre Load         12.000 kg           Drive Speed         4.3 km/h           Gradeability         31%           Tyres         465/6872.25           Form Filled         4.52 m           Turning Radius (Inside) - Axles Retracted         4.52 m           Turning Radius (Inside) - Axles Retracted         4.55 m           Turning Radius (Inside) - Axles Retracted         9.17 m           Desel Engine - Curnnins 4839C         58 kW           Fuel Tark Capacity         469.3 t           Hydraulic Reservoir         469.3 t                                                                                                                                                                                                                                                                                                                                                                                                                                                                                                                                                                                                                                                                                                                                                                                                                                                                                                                                                                                             | Up and Over Height                         | 24.38 m                    |
| Platform Rotator (Hydraulic)         165*           A. Platform Size         0.91 mx 2.44 m           B. Overall Width (Aules Retracted)         3.51 m           C. Overall Width (Aules Extended)         5.49 m           D. Tallswing (working condition)         Zero           E. Stowed Length         4.27 m           F. Stowed Length         12.01 m           G. Wheelbase         5.49 m           H. Ground Clearance         0.30 m           Gross Vehicle Weight <sup>1</sup> 25.855 kg           Maximum Ground Bearing Pressure         7.9 kg/cm²           Maximum Tyre Load         12,000 kg           Drive Speed         4.3 km/h           Gradeability         31%           Tyres         445,66872.25 from Filled           Turning Radius (Inside) - Aules Retracted         4.52 m           Turning Radius (Inside) - Aules Extended         4.45 m           Turning Radius (Outside) - Aules Extended         9.17 m           Diesel Ergine - Cummins 4839C         58 kW           Fuel Tark Capacity         469.3 t           Hydraulic Reservoir         469.3 t                                                                                                                                                                                                                                                                                                                                                                                                                                                                                                                                                                                                                                                                                                                                                                                                                                                                                                                                                                                                                        | Swing (Continuous)                         | 360°                       |
| A. Platform Size 0.91 m x 2.44 m  B. Overall Width (Axles Retracted) 3.51 m  C. Overall Width (Axles Extended) 5.49 m  D. Tailswing (working condition) Zero  E. Stowed Height 4.27 m  F. Stowed Length 1.20.1 m  G. Wheelbase 5.49 m  H. Ground Clearance 0.30 m  Gross Vehicle Weight 4. 25,855 kg  Maximum Tyre Load 1.20.00 kg  Drive Speed 1.20.00 kg  Tyres 4.45,66872.5 Foam Filled  Turning Radius (Inside) - Axles Retracted 1.52 m  Turning Radius (Inside) - Axles Retracted 1.45 m  Turning Radius (Inside) - Axles Retracted 1.82 m  Turning Radius (Inside) - Axles Extended 1.91 m  Turning Radius (Inside) - Axles Extended 1. | Platform Capacity – Unrestricted           | 230 kg                     |
| B. Overall Width (Axles Retracted)       3.51 m         C. Overall Width (Axles Extended)       5.49 m         D. Tallswing (working condition)       Zero         E. Stowed Height       4.27 m         F. Stowed Length       12.01 m         G. Wheelbase       5.49 m         H. Ground Clearance       0.30 m         Gross Vehicle Weight*       25.855 kg         Maximum Tyre Load       12,000 kg         Drive Speed       4.3 km/h         Gradeability       31%         Tyres       465/681822.5 feam Filled         Turning Radius (Inside) - Axles Retracted       4.52 m         Turning Radius (Inside) - Axles Retracted       8.23 m         Turning Radius (Outside) - Axles Retracted       8.23 m         Turning Radius (Outside) - Axles Extended       9.17 m         Diesel Engine - Cummins 4839C       58 kW         Fuel Tank Capacity       257.4 L         Hydraulic Reservoir       469.3 L                                                                                                                                                                                                                                                                                                                                                                                                                                                                                                                                                                                                                                                                                                                                                                                                                                                                                                                                                                                                                                                                                                                                                                                                    | Platform Rotator (Hydraulic)               | 165°                       |
| C. Overall Width (Arles Extended)         5.49 m           D. Tallswing (working condition)         Zero           E. Stowed Height         4.27 m           F. Stowed Length         12.01 m           G. Wheelbase         5.49 m           H. Ground Clearance         0.30 m           Gross Vehicle Weight <sup>1</sup> 25,855 kg           Maximum Ground Bearing Pressure         7.9 kg/cm²           Maximum Ground Bearing Pressure         7.9 kg/cm²           Maximum Ground Bearing Pressure         4.3 km/h           Gross Seed         4.3 km/h           Gradeability         31%           Tyres         445/66822.5 Froam Filled           Turning Radius (Inside) - Axles Retracted         4.52 m           Turning Radius (Inside) - Axles Retracted         8.23 m           Turning Radius (Outside) - Axles Retracted         9.17 m           Diesel Engine - Cummins 4B39C         56 kW           Fuel Tank Capacity         469.3 L           Hydraulic Reservoir         469.3 L                                                                                                                                                                                                                                                                                                                                                                                                                                                                                                                                                                                                                                                                                                                                                                                                                                                                                                                                                                                                                                                                                                               | A. Platform Size                           | 0.91 m x 2.44 m            |
| D. Tallaswing (working condition)         Zero           E. Stowed Height         4.27 m           F. Stowed Length         12.01 m           G. Wheelbase         5.49 m           H. Ground Clearance         0.30 m           Gross Vehicle Weight !         25.855 kg           Maximum Ground Bearing Pressure         7.9 kg/cm²           Maximum Tyre Load         12.000 kg           Drive Speed         4.3 km/h           Gradeability         31%           Tyres         45/6872.5 Foam Filled           Turning Radius (Inside) - Axles Retracted         4.45 m           Turning Radius (Outside) - Axles Retracted         8.23 m           Turning Radius (Outside) - Axles Retracted         8.23 m           Turning Radius (Outside) - Axles Extended         9.17 m           Diesel Engine - Cummins 4839C         58 kW           Fuel Tank Capacity         257.4 L           Hydraulic Reservoir         469.3 L                                                                                                                                                                                                                                                                                                                                                                                                                                                                                                                                                                                                                                                                                                                                                                                                                                                                                                                                                                                                                                                                                                                                                                                    | B. Overall Width (Axles Retracted)         | 3.51 m                     |
| E. Stowed Height       4.27 m         F. Stowed Length       12.01 m         G. Wheelbase       5.49 m         H. Ground Clearance       0.30 m         Gross Vehicle Weight 1       25.855 kg         Maximum Ground Bearing Pressure       7.9 kg/cm²         Maximum Tyre Load       12,000 kg         Drive Speed       4.3 km/h         Gradeability       31%         Tyres       445/65R22.5 Foam Filled         Turning Radius (Inside) - Axles Retracted       4.52 m         Turning Radius (Inside) - Axles Extended       4.45 m         Turning Radius (Outside) - Axles Retracted       8.23 m         Turning Radius (Outside) - Axles Extended       9.17 m         Diesel Engine - Cummins 4B39C       58 kW         Fuel Tank Capacity       257.4 L         Hydraulic Reservoir       469.3 L                                                                                                                                                                                                                                                                                                                                                                                                                                                                                                                                                                                                                                                                                                                                                                                                                                                                                                                                                                                                                                                                                                                                                                                                                                                                                                               | C. Overall Width (Axles Extended)          | 5.49 m                     |
| F. Stowed Length G. Wheelbase 5.49 m H. Ground Clearance 0.30 m Gross Vehicle Weight¹ 25,855 kg Maximum Ground Bearing Pressure 7.9 kg/cm² Maximum Tyre Load 12,000 kg Drive Speed 4.3 km/h Gradeability 31% Tyres 445/65R22.5 Foam filled Turning Radius (Inside) - Axles Retracted 4.52 m Turning Radius (Inside) - Axles Retracted 4.45 m Turning Radius (Outside) - Axles Extended 4.45 m Turning Radius (Outside) - Axles Extended 5.83 m Turning Radius (Outside) - Axles Extended 5.84 kW Fuel Tank Capacity 4.69,3 L                                                                                                                                                                                                                                                                                                                                                                                                                                                                                                                                                                                                                                                                                                                                                                                                                                                                                                                                                                                                                                                                                                                                                                                                                                                                                                                                                                                                                                                                                                                                                                                                   | D. Tailswing (working condition)           | Zero                       |
| G. Wheelbase       5.49 m         H. Ground Clearance       0.30 m         Gross Vehicle Weight <sup>1</sup> 25,855 kg         Maximum Ground Bearing Pressure       7.9 kg/cm²         Maximum Tyre Load       12,000 kg         Drive Speed       4.3 km/h         Gradeability       31%         Tyres       445/65R22.5 Foam Filled         Turning Radius (Inside) - Axles Retracted       4.52 m         Turning Radius (Inside) - Axles Extended       4.45 m         Turning Radius (Outside) - Axles Retracted       8.23 m         Turning Radius (Outside) - Axles Extended       9.17 m         Diesel Engine - Cummins 4B3-9C       58 kW         Fuel Tank Capacity       257.4 L         Hydraulic Reservoir       469.3 L                                                                                                                                                                                                                                                                                                                                                                                                                                                                                                                                                                                                                                                                                                                                                                                                                                                                                                                                                                                                                                                                                                                                                                                                                                                                                                                                                                                      | E. Stowed Height                           | 4.27 m                     |
| H. Ground Clearance 0.30 m  Gross Vehicle Weight 1 25,855 kg  Maximum Ground Bearing Pressure 7,9 kg/cm²  Maximum Tyre Load 12,000 kg  Drive Speed 4,3 km/h  Gradeability 31%  Tyres 445/65R22.5 Foam Filled  Turning Radius (Inside) - Axles Retracted 4,52 m  Turning Radius (Inside) - Axles Retracted 4,45 m  Turning Radius (Uutside) - Axles Retracted 9,27 m  Turning Radius (Outside) - Axles Retracted 9,17 m  Diesel Engine – Cummins 4B39C 58 kW  Fuel Tank Capacity 257.4 L  Hydraulic Reservoir 469.3 L                                                                                                                                                                                                                                                                                                                                                                                                                                                                                                                                                                                                                                                                                                                                                                                                                                                                                                                                                                                                                                                                                                                                                                                                                                                                                                                                                                                                                                                                                                                                                                                                           | F. Stowed Length                           | 12.01 m                    |
| Gross Vehicle Weight¹         25,855 kg           Maximum Ground Bearing Pressure         7.9 kg/cm²           Maximum Tyre Load         12,000 kg           Drive Speed         4.3 km/h           Gradeability         31%           Tyres         445/65R92.5 Foam Filled           Turning Radius (Inside) - Axles Retracted         4,52 m           Turning Radius (Inside) - Axles Retracted         4,45 m           Turning Radius (Outside) - Axles Retracted         8,23 m           Turning Radius (Outside) - Axles Extended         9,17 m           Diesel Engine - Cummins 4B3-9C         58 kW           Fuel Tank Capacity         257.4 L           Hydraulic Reservoir         469.3 L                                                                                                                                                                                                                                                                                                                                                                                                                                                                                                                                                                                                                                                                                                                                                                                                                                                                                                                                                                                                                                                                                                                                                                                                                                                                                                                                                                                                                    | G. Wheelbase                               | 5.49 m                     |
| Maximum Ground Bearing Pressure         7.9 kg/cm²           Maximum Tyre Load         12,000 kg           Drive Speed         4.3 km/h           Gradeability         31%           Tyres         445/65R22.5 Foam Filled           Turning Radius (Inside) - Axles Retracted         4.52 m           Turning Radius (Inside) - Axles Extended         4.45 m           Turning Radius (Outside) - Axles Retracted         8.23 m           Turning Radius (Outside) - Axles Extended         9.17 m           Diesel Engine - Cummins 4B3-9C         58 kW           Fuel Tank Capacity         257.4 L           Hydraulic Reservoir         469.3 L                                                                                                                                                                                                                                                                                                                                                                                                                                                                                                                                                                                                                                                                                                                                                                                                                                                                                                                                                                                                                                                                                                                                                                                                                                                                                                                                                                                                                                                                       | H. Ground Clearance                        | 0.30 m                     |
| Maximum Tyre Load         12,000 kg           Drive Speed         4.3 km/h           Gradeability         31%           Tyres         445/65R22.5 Foam Filled           Turning Radius (Inside) - Axles Retracted         4.52 m           Turning Radius (Inside) - Axles Extended         4.45 m           Turning Radius (Outside) - Axles Retracted         8.23 m           Turning Radius (Outside) - Axles Extended         9.17 m           Diesel Engine - Cummins 4B3-9C         58 kW           Fuel Tank Capacity         257.4 L           Hydraulic Reservoir         469.3 L                                                                                                                                                                                                                                                                                                                                                                                                                                                                                                                                                                                                                                                                                                                                                                                                                                                                                                                                                                                                                                                                                                                                                                                                                                                                                                                                                                                                                                                                                                                                    | Gross Vehicle Weight <sup>1</sup>          | 25,855 kg                  |
| Drive Speed 4.3 km/h Gradeability 31% Tyres 445/65R22.5 Foam Filled Turning Radius (Inside) - Axles Retracted 4.52 m Turning Radius (Inside) - Axles Extended 4.45 m  Turning Radius (Outside) - Axles Retracted 8.23 m  Turning Radius (Outside) - Axles Extended 9.17 m  Diesel Engine - Cummins 4B3-9C 58 kW  Fuel Tank Capacity 469.3 L                                                                                                                                                                                                                                                                                                                                                                                                                                                                                                                                                                                                                                                                                                                                                                                                                                                                                                                                                                                                                                                                                                                                                                                                                                                                                                                                                                                                                                                                                                                                                                                                                                                                                                                                                                                    | Maximum Ground Bearing Pressure            | 7.9 kg/cm <sup>2</sup>     |
| Gradeability Tyres  445/65R22.5 Foam Filled Turning Radius (Inside) - Axles Retracted 4.52 m  Turning Radius (Inside) - Axles Extended 4.45 m  Turning Radius (Outside) - Axles Retracted 8.23 m  Turning Radius (Outside) - Axles Extended 9.17 m  Diesel Engine – Cummins 4B3-9C Fuel Tank Capacity Hydraulic Reservoir 469.3 L                                                                                                                                                                                                                                                                                                                                                                                                                                                                                                                                                                                                                                                                                                                                                                                                                                                                                                                                                                                                                                                                                                                                                                                                                                                                                                                                                                                                                                                                                                                                                                                                                                                                                                                                                                                              | Maximum Tyre Load                          | 12,000 kg                  |
| Tyres 445/65R22.5 Foam Filled  Turning Radius (Inside) - Axles Retracted 4.52 m  Turning Radius (Inside) - Axles Extended 4.45 m  Turning Radius (Outside) - Axles Retracted 8.23 m  Turning Radius (Outside) - Axles Extended 9.17 m  Diesel Engine - Cummins 4B3-9C 58 kW  Fuel Tank Capacity 257.4 L  Hydraulic Reservoir 4469.3 L                                                                                                                                                                                                                                                                                                                                                                                                                                                                                                                                                                                                                                                                                                                                                                                                                                                                                                                                                                                                                                                                                                                                                                                                                                                                                                                                                                                                                                                                                                                                                                                                                                                                                                                                                                                          | Drive Speed                                | 4.3 km/h                   |
| Turning Radius (Inside) - Axles Retracted 4.52 m  Turning Radius (Inside) - Axles Extended 4.45 m  Turning Radius (Outside) - Axles Retracted 8.23 m  Turning Radius (Outside) - Axles Extended 9.17 m  Diesel Engine - Cummins 4B3-9C 58 kW  Fuel Tank Capacity 469.3 L                                                                                                                                                                                                                                                                                                                                                                                                                                                                                                                                                                                                                                                                                                                                                                                                                                                                                                                                                                                                                                                                                                                                                                                                                                                                                                                                                                                                                                                                                                                                                                                                                                                                                                                                                                                                                                                       | Gradeability                               | 31%                        |
| Turning Radius (Inside) - Axles Retracted  4.52 m  Turning Radius (Inside) - Axles Extended  4.45 m  Turning Radius (Outside) - Axles Retracted  8.23 m  Turning Radius (Outside) - Axles Extended  9.17 m  Diesel Engine - Cummins 4B3-9C  Fuel Tank Capacity  Hydraulic Reservoir  469.3 L                                                                                                                                                                                                                                                                                                                                                                                                                                                                                                                                                                                                                                                                                                                                                                                                                                                                                                                                                                                                                                                                                                                                                                                                                                                                                                                                                                                                                                                                                                                                                                                                                                                                                                                                                                                                                                   | Tyres                                      | 445/65R22.5<br>Foam Filled |
| Turning Radius (Outside) - Axles Retracted  8.23 m  Turning Radius (Outside) - Axles Extended  9.17 m  Diesel Engine – Cummins 4B3-9C  Fuel Tank Capacity  Hydraulic Reservoir  469.3 L                                                                                                                                                                                                                                                                                                                                                                                                                                                                                                                                                                                                                                                                                                                                                                                                                                                                                                                                                                                                                                                                                                                                                                                                                                                                                                                                                                                                                                                                                                                                                                                                                                                                                                                                                                                                                                                                                                                                        | Turning Radius (Inside) - Axles Retracted  |                            |
| Turning Radius (Outside) - Axles Extended  9.17 m  Diesel Engine – Cummins 4B3-9C  58 kW  Fuel Tank Capacity  469.3 L                                                                                                                                                                                                                                                                                                                                                                                                                                                                                                                                                                                                                                                                                                                                                                                                                                                                                                                                                                                                                                                                                                                                                                                                                                                                                                                                                                                                                                                                                                                                                                                                                                                                                                                                                                                                                                                                                                                                                                                                          | Turning Radius (Inside) - Axles Extended   | 4.45 m                     |
| Diesel Engine – Cummins 4B3-9C  Fuel Tank Capacity  257.4 L  Hydraulic Reservoir  469.3 L                                                                                                                                                                                                                                                                                                                                                                                                                                                                                                                                                                                                                                                                                                                                                                                                                                                                                                                                                                                                                                                                                                                                                                                                                                                                                                                                                                                                                                                                                                                                                                                                                                                                                                                                                                                                                                                                                                                                                                                                                                      | Turning Radius (Outside) - Axles Retracted | 8.23 m                     |
| Fuel Tank Capacity  Hydraulic Reservoir  469.3 L                                                                                                                                                                                                                                                                                                                                                                                                                                                                                                                                                                                                                                                                                                                                                                                                                                                                                                                                                                                                                                                                                                                                                                                                                                                                                                                                                                                                                                                                                                                                                                                                                                                                                                                                                                                                                                                                                                                                                                                                                                                                               | Turning Radius (Outside) - Axles Extended  | 9.17 m                     |
| Hydraulic Reservoir 469.3 L                                                                                                                                                                                                                                                                                                                                                                                                                                                                                                                                                                                                                                                                                                                                                                                                                                                                                                                                                                                                                                                                                                                                                                                                                                                                                                                                                                                                                                                                                                                                                                                                                                                                                                                                                                                                                                                                                                                                                                                                                                                                                                    | Diesel Engine – Cummins 4B3-9C             | 58 kW                      |
|                                                                                                                                                                                                                                                                                                                                                                                                                                                                                                                                                                                                                                                                                                                                                                                                                                                                                                                                                                                                                                                                                                                                                                                                                                                                                                                                                                                                                                                                                                                                                                                                                                                                                                                                                                                                                                                                                                                                                                                                                                                                                                                                | Fuel Tank Capacity                         | 257.4 L                    |
| Auxiliary Power 12V DC                                                                                                                                                                                                                                                                                                                                                                                                                                                                                                                                                                                                                                                                                                                                                                                                                                                                                                                                                                                                                                                                                                                                                                                                                                                                                                                                                                                                                                                                                                                                                                                                                                                                                                                                                                                                                                                                                                                                                                                                                                                                                                         | Hydraulic Reservoir                        | 469.3 L                    |
|                                                                                                                                                                                                                                                                                                                                                                                                                                                                                                                                                                                                                                                                                                                                                                                                                                                                                                                                                                                                                                                                                                                                                                                                                                                                                                                                                                                                                                                                                                                                                                                                                                                                                                                                                                                                                                                                                                                                                                                                                                                                                                                                | Auxiliary Power                            | 12V DC                     |