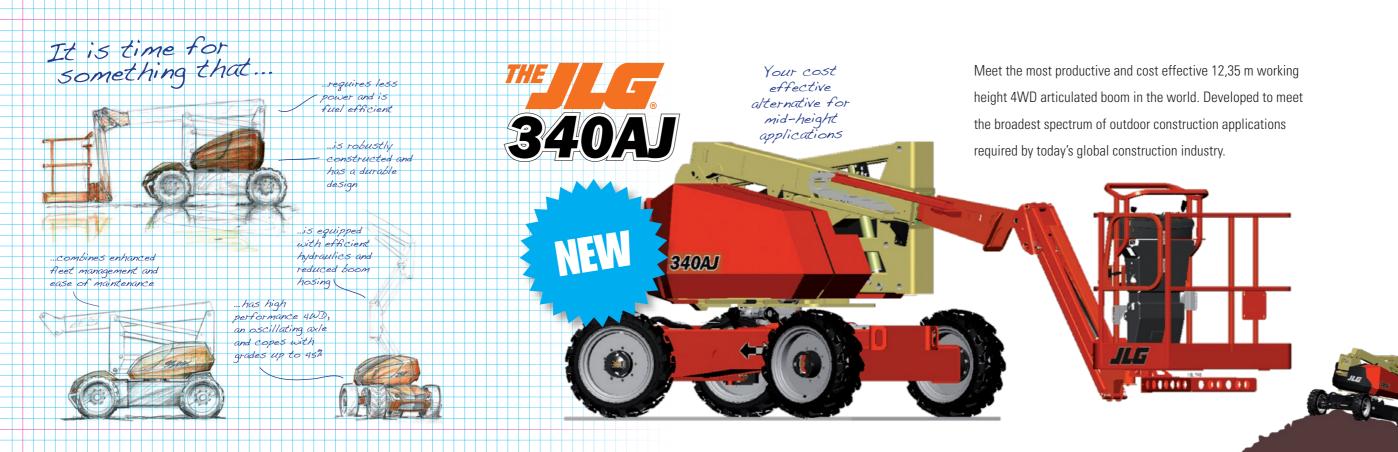

#### JH Hoofddorp letherlands **www.jlgeurope.com**

The 340AJ's compact design and low weight assists in sensitive applications, and helps reduce your transport costs. Durable gull-wing design engine hoods provides good accessibility to vital engine parts which help reduce time spent on maintenance. JLG's superior Ground Support TM service and a 24/7 parts availability, positively influences your bottom line.

vertical +84°

operation

The new 340AJ 4WD articulated boom lift offers everything you desire and nothing you don't. Its equipped with reliable JLG® technology ensuring easier maintenance and efficient fleet management. And it has a positive effect on your bottom line due to its versatility in use and durable design.

Best in

class off-road

performance

standard 4WD with oscillating axle, the 340AJ enables you to move around on any terrain, the on and offroad performance is excellent. The variable speed option and gravity down function of the boom help lower fuel consumption and efficient hydraulics saves on maintenance and supports modern working environment standards.

The 340AJ offers new standards

in performance, Equipped with

Robust gull-wing steel hoods protect 19.4kw combustion engine

Environmentally friendly machine with lower fuel consumption and fewer potential leaking points.