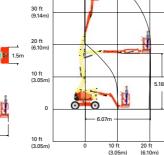

Appealing and easier to use controls require less familiarisation

at height as well as contribute to a comfortable working environment.

Enables 3 machines to be transported on 12m trailer Working height 12.35 m

Platform height 10.35 m

Horizontal Reach 6.07 m

Up and over height 5.18 m

Platform capacity 230 kg

Jib - overall length 1.22 m

Jib - range of articulation 144° (+84° / -60°)

Overall width 1.93 m (6' 4")

Height (Stowed position) 2.01 m

Length (Stowed position) 5.54 m
Wheelbase 1.88 m

Ground clearance 25 cm

Attractive entry

level combustion boom lift with lowest weight in this class

(12.19m)

Large platform

plus 1.22m

Jib with near