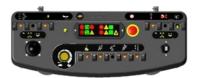

The availability of machines designed to meet the increasing emphasis on health and safety issues in the workplace becomes more relevant every day.

Easy to identify controls with a common layout, a spacious side-entry platform with a conveniently low step-in height, give the operator space to move around and efficient operation while working

Appealing and easier to use controls require less familiarisation

at height as well as contribute to a comfortable working environment.

Enables 3 machines to be transported on 12m trailer Working height 12.35 m