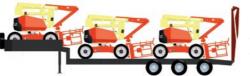

Appealing and easier to use controls require less familiarisation

at height as well as contribute to a comfortable working environment.

Enables 3 machines to be transported on 12m trailer Working height 12.35 m