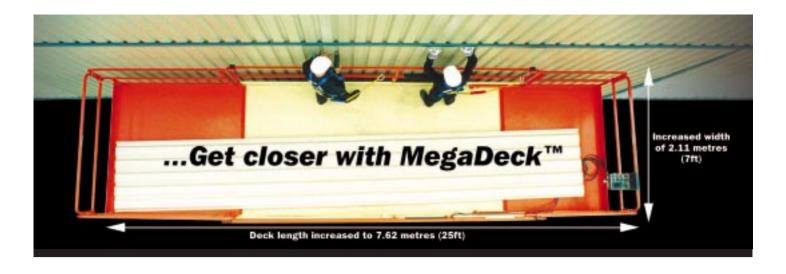

## The new JLG Megadeck™ platform option

Introducing the JLG Megadeck™ platform option - the only serious option when getting to grips with cladding.

When you're over 7 metres up, trying to manhandle a sheet into position, you need a machine that's designed for the job. That's why it's important we listen to operators like you.

You asked for a longer deck - we delivered an impressive 7.62 metres (25 ft.).

You asked to get closer to your work - we delivered a platform that gets you within centimetres of the work area.

You asked for increased efficiency - we delivered a fast lift speed to get you to over 7 metres quicker.