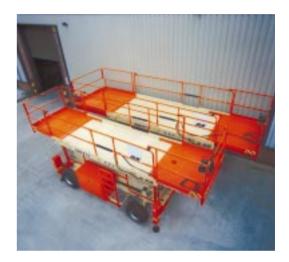

You asked for a longer deck - we delivered an impressive 7.62 metres (25 ft.).

You asked to get closer to your work - we delivered a platform that gets you within centimetres of the work area.

You asked for increased efficiency - we delivered a fast lift speed to get you to over 7 metres quicker.