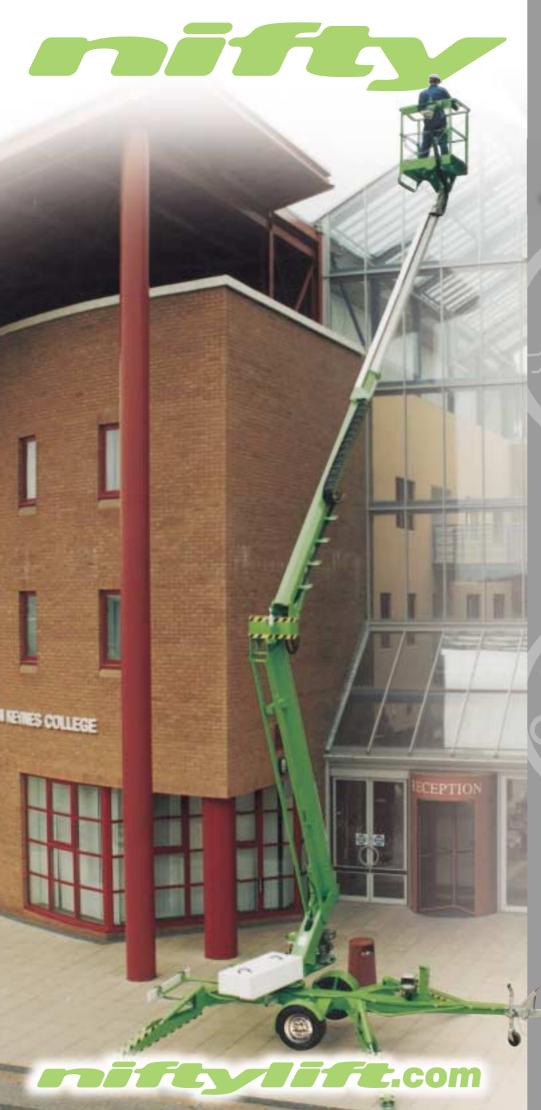

## **TRAILER MOUNTED ACCESS PLATFORM**

17.10m (56ft 1in) Working Height

8.70m (28ft 6in) Working Outreach

**Telescopic Upper** Boom Greater accuracy when positioning platform

**Hydraulic Powered** Outriggers Quick and easy set up

**Fully Proportional Hydraulic Controls** Designed for maximum operator efficiency

**Bi-Energy Power Available Optimising utilisation** 

With one of the largest working envelopes in its class, the Nifty 170 delivers maximum reach with stability and control. Octagonal boom sections provide strength without compromising on weight and the telescopic upper boom improves accuracy when positioning. Hydraulically operated outriggers and controls make setting up and operating quick and easy, especially on uneven surfaces.

Supplied by:

The Nifty 170's outstanding reach makes it ideal for a wide range of applications.

Also available on a selfdriveable 2x4 or 4x4 base the Nifty 170SD.

Fully proportional hydraulic outriggers make setting up and levelling quick and easy even on gradients.