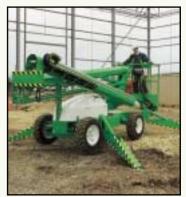

## **TRAILER MOUNTED ACCESS PLATFORM**

17.10m (56ft 1in) Working Height

8.70m (28ft 6in) Working Outreach

**Telescopic Upper** Boom Greater accuracy when positioning platform

**Hydraulic Powered** Outriggers Quick and easy set up

**Fully Proportional Hydraulic Controls** Designed for maximum operator efficiency

**Bi-Energy Power Available Optimising utilisation** 

With one of the largest working envelopes in its class, the Nifty 170 delivers maximum reach with stability and control. Octagonal boom sections provide strength without compromising on weight and the telescopic upper boom improves accuracy when positioning. Hydraulically operated outriggers and controls make setting up and operating quick and easy, especially on uneven surfaces.

Supplied by:

The Nifty 170's outstanding reach makes it ideal for a wide range of applications.

Also available on a selfdriveable 2x4 or 4x4 base the Nifty 170SD.

Fully proportional hydraulic outriggers make setting up and levelling quick and easy even on gradients.