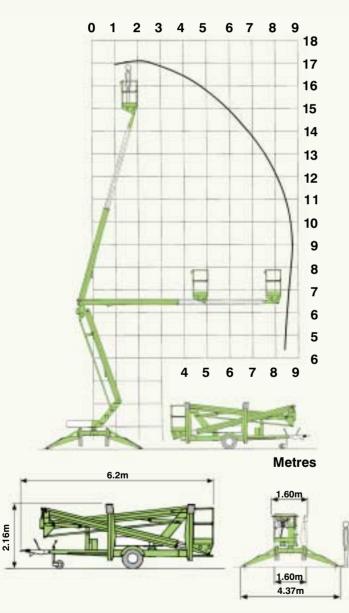

## **Specifications**

| Working Height                                                     | 17.10m                                                                                       | 56ft 1in          |
|--------------------------------------------------------------------|----------------------------------------------------------------------------------------------|-------------------|
| Platform Height                                                    | 15.10m                                                                                       | 49ft 6in          |
| Outreach                                                           | 8.70m                                                                                        | 28ft 6in          |
| Slew                                                               | 360°                                                                                         |                   |
| Travelling Width                                                   | 1.60m                                                                                        | 5ft 3in           |
| Working Width                                                      | 4.37m                                                                                        | 14ft 4in          |
| Height Stowed                                                      | 2.16m                                                                                        | 7ft 1in           |
| Overall Length                                                     | 6.20m                                                                                        | 20ft 4in          |
| Weight<br>(dependent on options                                    | 1900kg - 2000kg                                                                              | 4180lbs - 4400lbs |
| Platform Rotation                                                  | 100° (optional)                                                                              |                   |
| <b>Platform Capacity</b>                                           | 200kg                                                                                        | 440lbs            |
| Platform Size                                                      | 1.10m x 0.65m                                                                                | 3ft 8in x 2ft 1in |
| Control Systems                                                    | Fully proportional hydraulic controls                                                        |                   |
| Outriggers                                                         | Hydraulic and manual options available                                                       |                   |
| Power Options                                                      | Bi-Energy (engine and battery)<br>Mains only<br>Battery only<br>Petrol or diesel engine only |                   |
| Due to a mallow of continuing development and immersion at hitself |                                                                                              |                   |