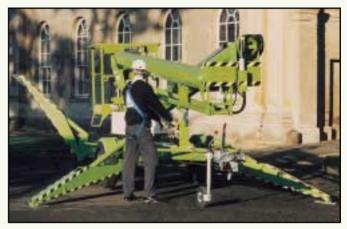

## **TRAILER MOUNTED ACCESS PLATFORM**

17.10m (56ft 1in) Working Height

8.70m (28ft 6in) Working Outreach

**Telescopic Upper** Boom Greater accuracy when positioning platform

**Hydraulic Powered** Outriggers Quick and easy set up

**Fully Proportional Hydraulic Controls** Designed for maximum operator efficiency

**Bi-Energy Power Available Optimising utilisation** 

With one of the largest working envelopes in its class, the Nifty 170 delivers maximum reach with stability and control. Octagonal boom sections provide strength without compromising on weight and the telescopic upper boom improves accuracy when positioning. Hydraulically operated outriggers and controls make setting up and operating quick and easy, especially on uneven surfaces.

Supplied by:

The Nifty 170's outstanding reach makes it ideal for a wide range of applications.

Also available on a selfdriveable 2x4 or 4x4 base the Nifty 170SD.

Fully proportional hydraulic outriggers make setting up and levelling quick and easy even on gradients.